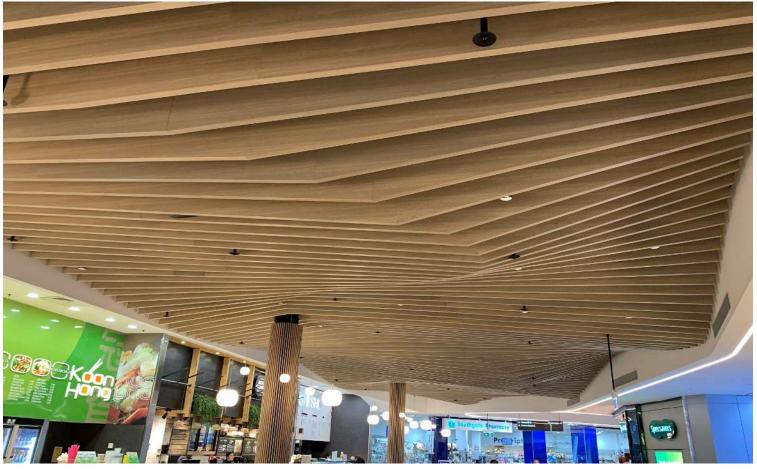

Econo beams constructed in a wave pattern—Southgate Shopping Centre Sylvania Waters