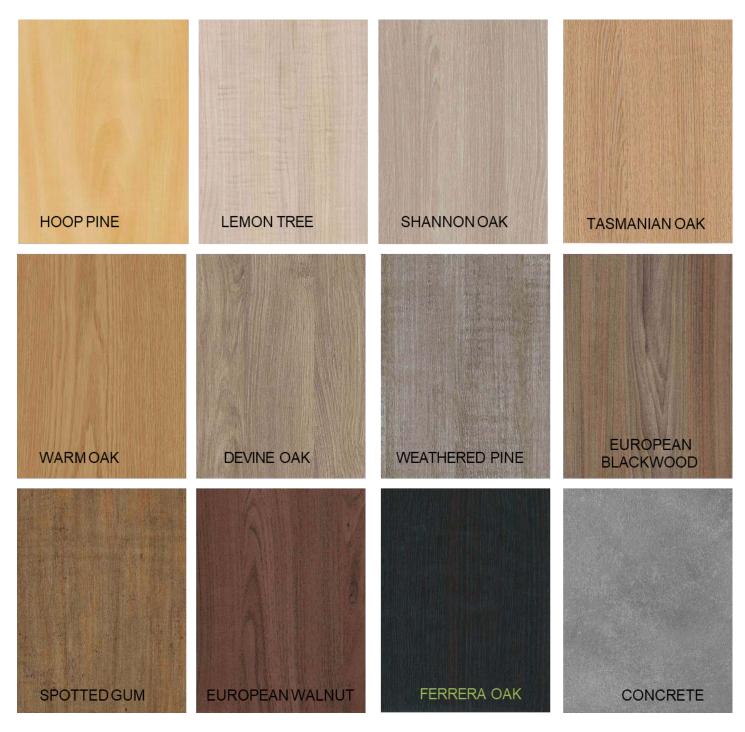

## **ECONO RANGE**

The range consists of 11 woodgrains, 1 pattern plus solid black and white.

**How to specify:** Refer to this product as 'Gen-Eco Econo beam with \_\_\_\_\_ finish.' E.g. Gen-Ecolite Econo beam with <u>Devine Oak</u> finish on 3600 x 195 x 50mm beam.