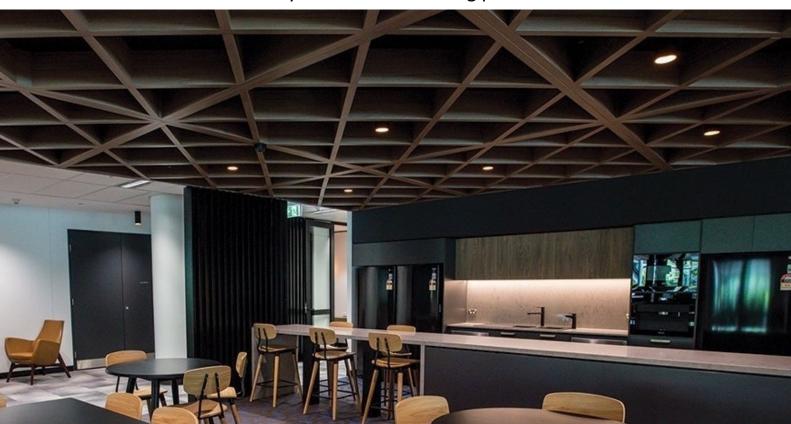

Scottish Pacific Offices—Sydney Shopfitter: Woodland Shopfitting

Product: Ecolite beams with Spotted Gum imagery

Camera Pro—Brisbane Designer: Troupe Studio Product: Ecolite beams with Tasmanian Oak imagery