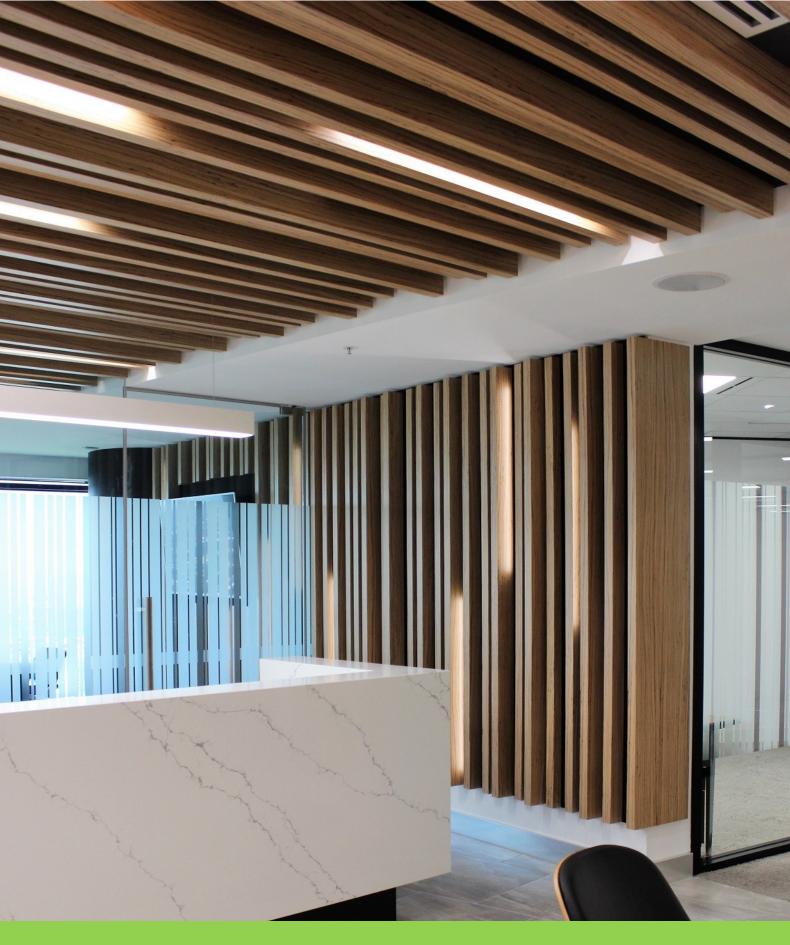

**1 King William St, Adelaide** Architect: IA Design Joiner: Spry & Spry Product: 35mm thick Ecolite panels with rustic veneer overlay

**Corporate House—Pymble Place, Sydney** Architect: Architects Dovey Installer: Concept Interiors Product: Ecolite battens with Spotted Gum imagery