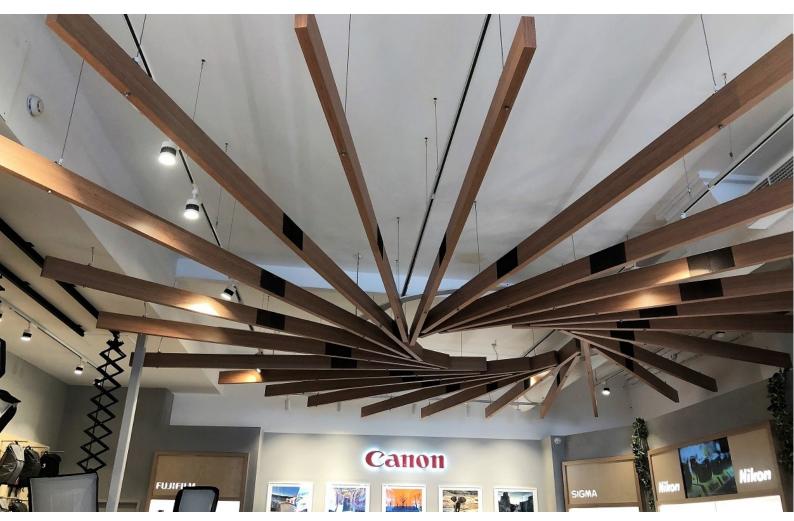

Scottish Pacific Offices—Sydney Shopfitter: Woodland Shopfitting

Product: Ecolite beams with Spotted Gum imagery

Camera Pro—Brisbane Designer: Troupe Studio Product: Ecolite beams with Tasmanian Oak imagery