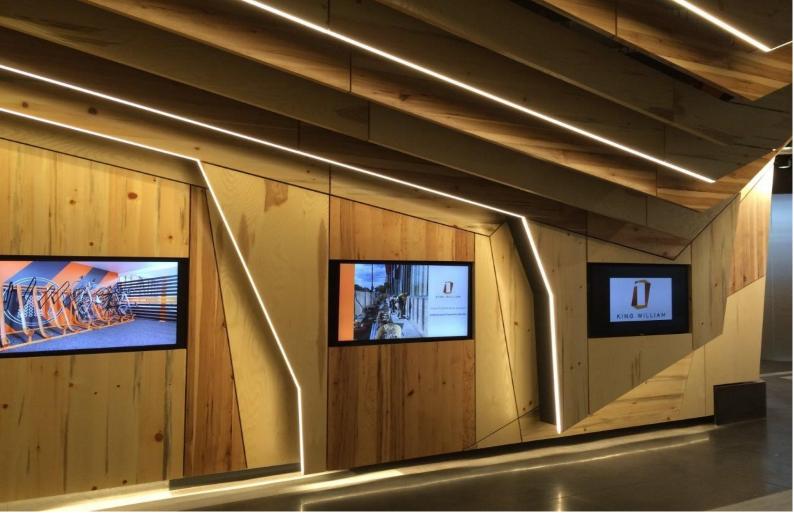

**1 King William St, Adelaide** Architect: IA Design Joiner: Spry & Spry Product: 35mm thick Ecolite panels with rustic veneer overlay

**Corporate House—Pymble Place, Sydney** Architect: Architects Dovey Installer: Concept Interiors Product: Ecolite battens with Spotted Gum imagery