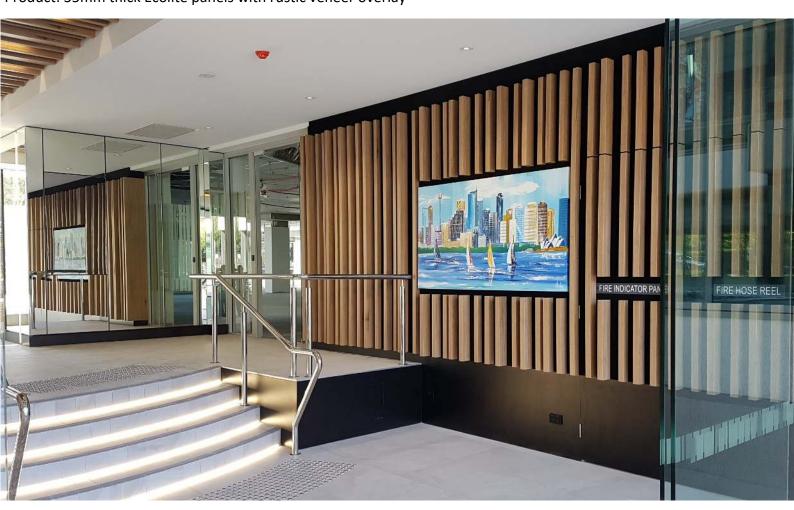

**1 King William St, Adelaide** Architect: IA Design Joiner: Spry & Spry Product: 35mm thick Ecolite panels with rustic veneer overlay

**Corporate House—Pymble Place, Sydney** Architect: Architects Dovey Installer: Concept Interiors Product: Ecolite battens with Spotted Gum imagery