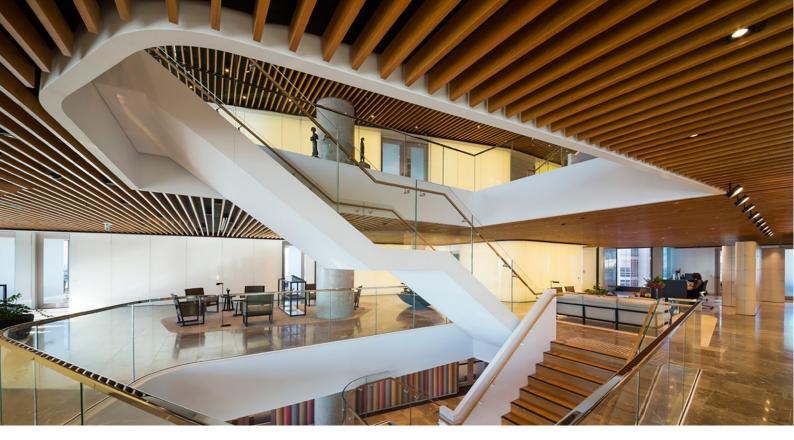

## **COMMERCIAL INTERIORS**

Herbert Smith Freehills Law Firm—Sydney Product: Ecolite American Cherry timber veneer beams

Our Ecolite beams and panels have been installed in many corporate offices across Australia. The Ecolite beams can be applied with many surfaces including creative imagery, natural timber veneer, laminate and paint.