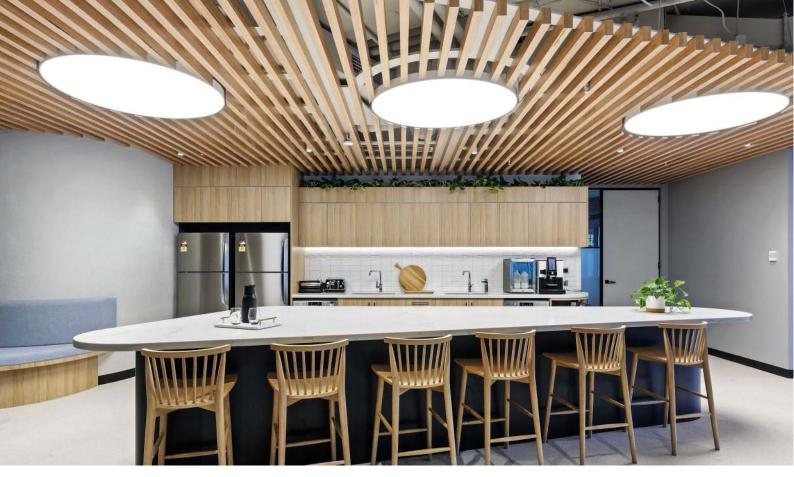

Scottish Pacific Offices—Sydney Shopfitter: Woodland Shopfitting

Product: Ecolite beams with Spotted Gum imagery

Camera Pro—Brisbane Designer: Troupe Studio Product: Ecolite beams with Tasmanian Oak imagery